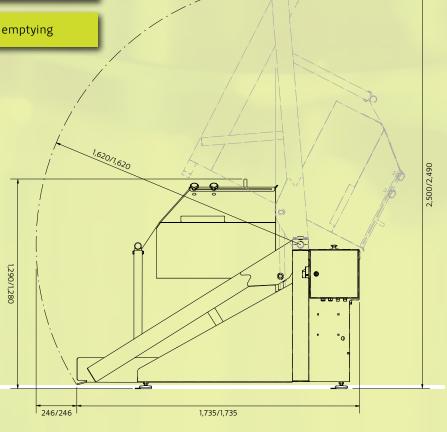

#### Bin sizes

| Dimensions in mm | GKE1000 | GKE1250 |
|------------------|---------|---------|
| Lengthmin        | 850     | 850     |
| Lengthmax        | 1,400   | 1,400   |
| Width min        | 900     | 1,150   |
| Width max        | 1,000   | 1,250   |
| Height min       | 750     | 750     |
| Height max       | 970     | 970     |

| Model                                            | GKE1000                   | GKE1250                   |
|--------------------------------------------------|---------------------------|---------------------------|
| Maximum lift force in kg/bin                     | 500                       | 500                       |
| Rated bin dimensions (Length/width/height) in mm | 1,000/1,200/970           | 1,250/1,200/970           |
| Connected load in kW                             | 1.5                       | 1.5                       |
| Electrical connection*                           | 400 V/50 Hz (three-phase) | 400 V/50 Hz (three-phase) |
| Length/width/height dimensions in mm             | 1,735/1,460/1,290         | 1,735/1,710/1,290         |
| Weight in kg                                     | 350                       | 350                       |
| Ejection width in cm                             | 50                        | 50                        |
| Ejection height in cm                            | 90                        | 90                        |
| Length of tipping process in sec                 | 20                        | 20                        |
| Design                                           | Stainless steel**         | Stainless steel**         |
| * Other mains voltages and designs on request    | **Fulfils FC 1935/2004    |                           |