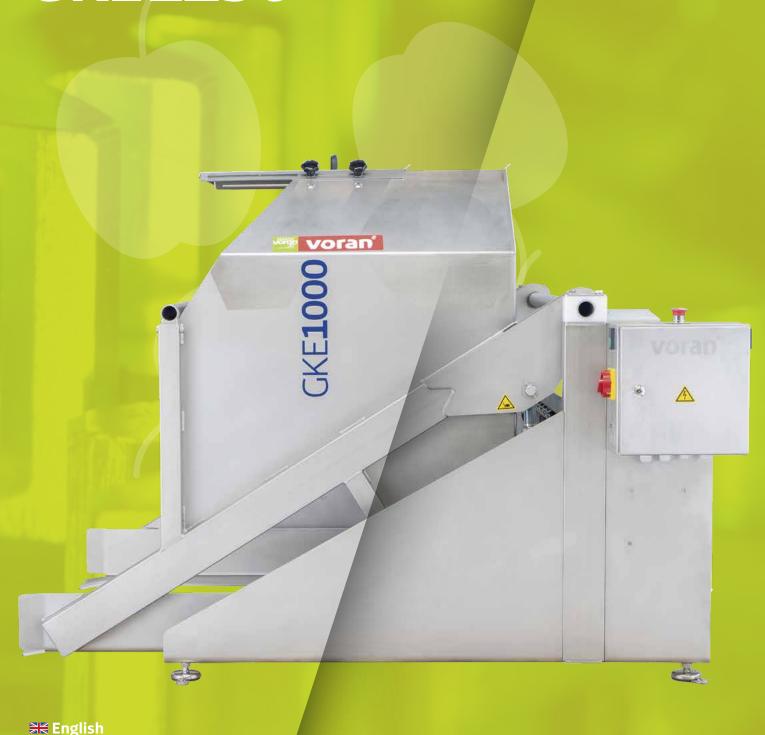

#### Difficult tasks made easy

The GKE1000 is the optimal solution for the dosed emptying of large bins. The bin can be placed in the machine by a lift truck or a forklift. Pressing a button hydraulically tips it. The tipping process stops when the button is released and the bin remains in its current position until the button is pressed again. Pressing a further button returns the empty bin to its initial position where it can be removed again. The device is manufactured from stainless steel and equipped with support feet.

Height-adjustable bin retaining bracket prevents the bin from falling out

Available for standard and special large bins

Closed front wall prevents juice from leaking

Simple and safe operation at ergonomic height by two-hand control

Sturdy hydraulic device

Adjustable machine feet for easy levelling

## **GKE1000 GKE1250**