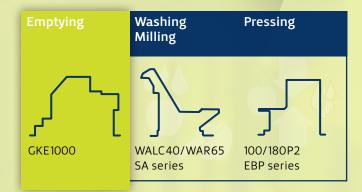

#### Difficult tasks made easy

The GKE1000 is the optimal solution for the dosed emptying of large bins. The bin can be placed in the machine by a lift truck or a forklift. Pressing a button hydraulically tips it. The tipping process stops when the button is released and the bin remains in its current position until the button is pressed again. Pressing a further button returns the empty bin to its initial position where it can be removed again. The device is manufactured from stainless steel and equipped with support feet.

#### **Washing and Milling**

This emptying unit is specially designed for filling the voran® wash/grind combination WAR65 and the WALC40. With the WAR65, the emptying unit can be set at a 90° angle or straight. With the WA LC40, this can only be arranged at a 90° angle.