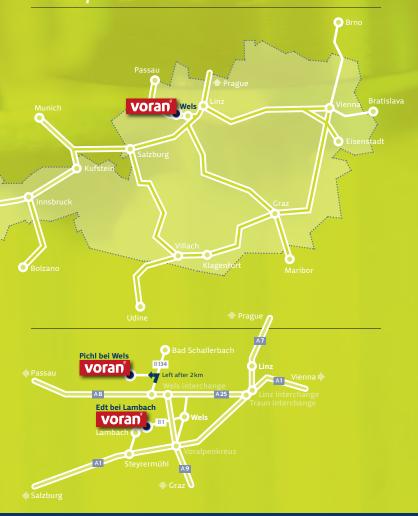

#### How to find us

voran Maschinen GmbH Sales

Linzer Strasse 30 A 4650 Edt bei Lambach T +43(0)72 49 / 444-0 F +43(0)72 49 / 444-888 office@voran.at www.voran.at Production Inn 7 A 4632 Pichl bei Wels Service hotline