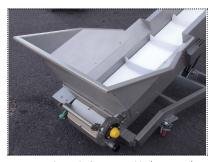

Hopper under destemmer (accessory)

Hopper at the end of sorting table (accessory)

Loosened belt

Directional gully on swivel (option)

#### **Robustness**

- Exposed stainless steel framework of 304L folded sheet thickness 20/10 sand-blasted.
- Belt with curved brackets width: 300 mm. Height: 60 mm.
- Double-folded stiff belt in compliance with the FDA Food Approval with stainless steel staples.
- On/Off buton with a heat-proof system of the engine + 10 m. of wire.
- Hopper to be used either under Delta E2 destemmer, under tank door or at the end of sorting table.