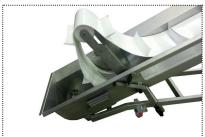

Hopper under destemmer (accessory)

Hopper at the end of sorting table (accessory)

Loosened belt

Directional gully on swivel (option)

#### **Easy cleaning**

- Exposed stainless steel frameword giving way to below belt.
- Cleaning rubber of below belt.
- Quick release system of the belt.