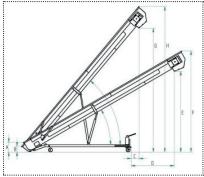

## **Technical characteristics**

• Drum motor on the top.

|  | •   | Α   | В   | С   | D    | Е    | F    | G    | Н    |
|--|-----|-----|-----|-----|------|------|------|------|------|
|  | 3 m | 310 | 180 | 10  | 640  | 1350 | 1960 | 2250 | 2900 |
|  | 4 m | 310 | 180 | 610 | 1200 | 1820 | 2430 | 2990 | 3760 |
|  | 5 m | 310 | 180 | 240 | 1300 | 2440 | 3060 | 3640 | 4410 |