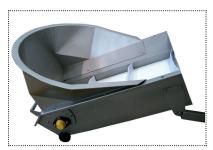

Hopper under destemmer (accessory)

Hopper at the end of sorting table (accessory)

Loosened belt

Directional gully on swivel (option)

#### **Robustness**

- Exposed stainless steel framework of 304L folded sheet thickness 20/10 sand-blasted.
- Belt with curved brackets width: 300 mm. Height: 60 mm.
- Double-folded stiff belt in compliance with the FDA Food Approval with stainless steel staples.
- On/Off buton with a heat-proof system of the engine + 10 m. of wire.
- Hopper to be used either under Delta E2 destemmer, under tank door or at the end of sorting table.