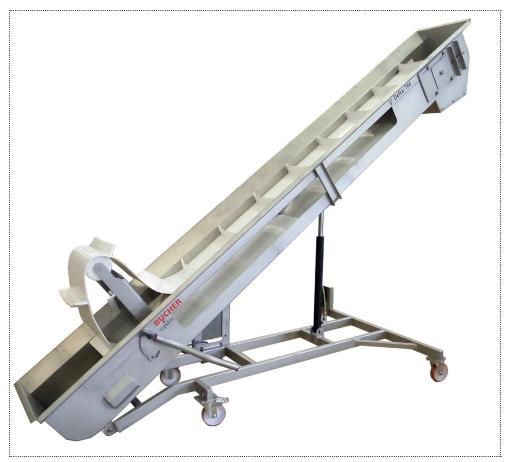

# **Delta TRE 300**

Delta TRE 300 with hopper under destemmer

# The Delta TRE 300 mobile belt elevator enables:

- To feed destemmers, sorting tables, presses, maceration tanks... with fresh grapes.
- To feed presses with macerated grapes.
- To evacuate stems and dried pomace.

#### **Robustness**

- Exposed stainless steel framework of 304L folded sheet thickness 20/10 sand-blasted.
- Belt with curved brackets width: 300 mm. Height: 60 mm.
- Double-folded stiff belt in compliance with the FDA Food Approval with stainless steel staples.
- On/Off buton with a heat-proof system of the engine + 10 m. of wire.
- Hopper to be used either under Delta E2 destemmer, under tank door or at the end of sorting table.

### **Adaptability**

- Inclination of elevator is adjustable from 30° to 50° max. by means of hydraulic cylinders and manual pump.
- Stainless steel trolley with 4 DN 125 wheels with brakes polyurethane shrouding.

#### Juice collection

- Juice collector all along the framework.
- Juice evacuation thanks to 1 DN 50 "Macon" with bakelite plug.

#### **Easy cleaning**

- Exposed stainless steel frameword giving way to below belt.
- Cleaning rubber of below belt.
- Quick release system of the belt.