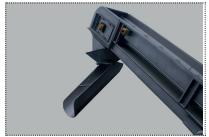

# **Delta TRE 300**

Delta TRE 300 with hopper under destemmer

Hopper under destemmer (accessory)

Hopper at the end of sorting table (accessory)

Loosened belt

Directional gully on swivel (option)

#### **Robustness**

- Exposed stainless steel framework of 304L folded sheet thickness 20/10 sand-blasted.
- Belt with curved brackets width: 300 mm. Height: 60 mm.
- Double-folded stiff belt in compliance with the FDA Food Approval with stainless steel staples.
- On/Off buton with a heat-proof system of the engine + 10 m. of wire.
- Hopper to be used either under Delta E2 destemmer, under tank door or at the end of sorting table.