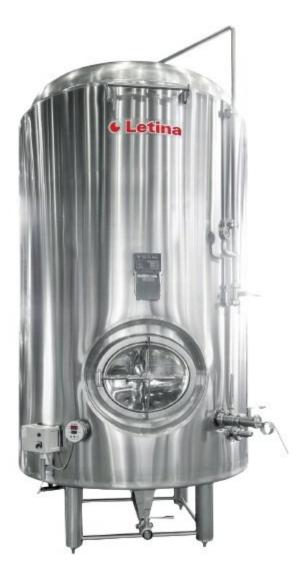

## BEER MATURATION AND STORAGE TANK

ZBB Tanks are closed tanks for beer maturation and storage. They are made of high quality stainless steel. The tanks are equipped with manhole cover, a thermometer, a pressure regulator, safety valve, vacuum valve, spray ball, cooling jacket, insulation, drain and racking valves. On request, the tanks can be equipped with sight gauge and with fitting for carbonization stone. The position of the doors on the tank can be also selected. Outer finishing can be brushed (Scotch Brite) or circle polished. Operating pressure of ZBB tanks is up to 3 bars. Any dimensions other than listed in the table can be manufactured according to customer requirements.