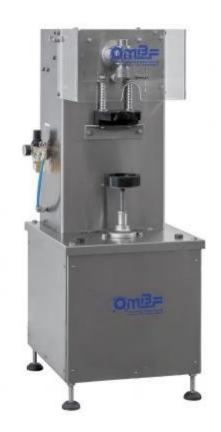

## BENCH WIRE-HOODER, CAVEA 300

The bench wire-hooder is apt to the wire-hooding with 4-post wire-hoods with or without cap on glass bottles with capacities from 0.375 to 1.5 litres. The format change is performed through the simple substitution of the bottle holding cup.

Model CAVEA 300 is completely manufactured with stainless steel, food-grade plastic materials, and steel alloys. All components of the machine are easily accessible to facilitate cleaning and maintenance, so guaranteeing long term duration.

The machine is equipped with Safety guards and Certificate of conformity compliant to the EC regulations.

×

Destiller - Anna i Seweryn Fabijaniak ul. Grunwaldzka 37 37-560 Pruchnik Tel.: +48 660 143 042 E-mail: biuro@destiller.pl