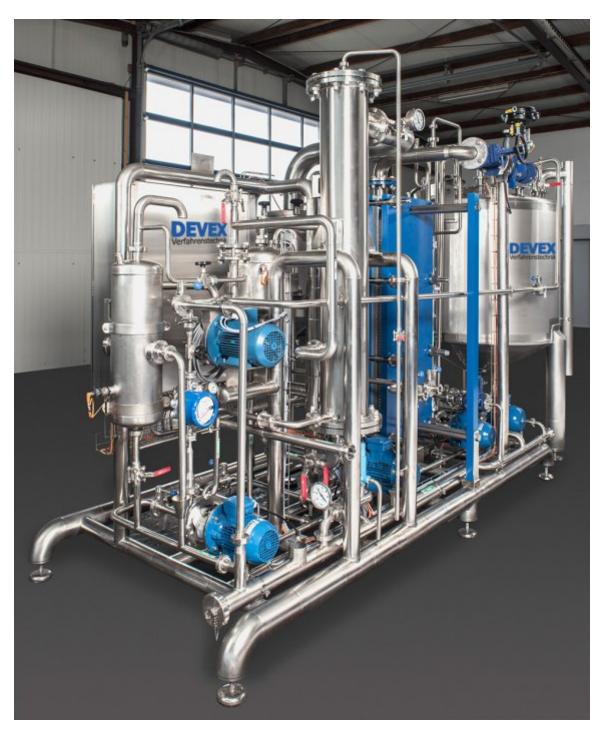

## **DEVEX EVAPORATION PLANTS**

DEVEX designs, builds and sells complete production lines: Our key technologies are Extraction Plants for the recovery of extracts, Evaporation Plants for the extract concentration and Vacuum Belt Dryers for the production of granulates or powders.

Evaporation Plants can be operated individually. However, most often they are integrated in the extraction and

vacuum drying process.

DEVEX Process & Product Development is pleased to assist you with the evaporation process and all variations. In our company own test center with a pilot extraction and evaporation plant, we are able to do product development with and for you, doing trials with your desired material and parameters, and after that scale this processes up to tailor made production equipment. Send us an inquiry to get to know more of all the opportunities

## **GALLERY**