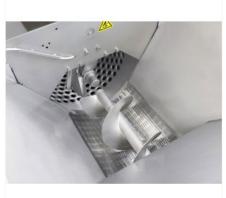

The device consists of two independent units: 1. destemming, 2. grinding.

The destemming assembly consists of a metal basket with holes inside which a beater rotates. Both elements are made of AISI 304 stainless steel. The speeds of the beater and basket can be adjusted using an inverter.