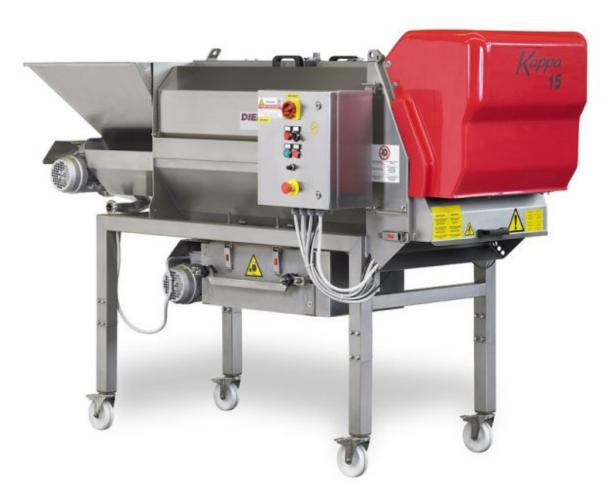

## GRAPE DESTEMMER, CRUSHER KAPPA

Destemmer or mill destemmer (depending on equipment), Kappa model, from the renowned Italian manufacturer DIEMME Enologia. The device is made of AISI 304 stainless steel and plastics approved for contact with food. The machine is equipped with a convenient control panel.

The device consists of two independent units: 1. destemming, 2. grinding.

The destemming assembly consists of a metal basket with holes inside which a beater rotates. Both elements are made of AISI 304 stainless steel. The speeds of the beater and basket can be adjusted using an inverter.

The shredding unit consists of two rubber rollers. Each roll is made of one piece of rubber to facilitate hygiene and cleaning. The distance between the rollers is adjustable. This avoids crushing the seeds and ensures the correct degree of fragmentation and crushing of the berries.