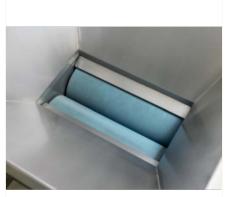

The shredding unit consists of two rubber rollers. Each roll is made of one piece of rubber to facilitate hygiene and cleaning. The distance between the rollers is adjustable. This avoids crushing the seeds and ensures the correct degree of fragmentation and crushing of the berries.

New Open Grape crushing rolls are available as an alternative solution to traditional crushing rolls, coated with: food grade gum with a cylindrical shape designed to allow the berries to open completely.