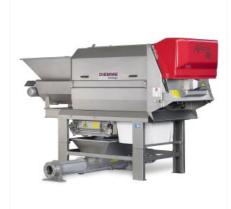

## GRAPE DESTEMMER, CRUSHER KAPPA

Destemmer or mill destemmer (depending on equipment), Kappa model, from the renowned Italian manufacturer DIEMME Enologia. The device is made of AISI 304 stainless steel and plastics approved for contact with food. The machine is equipped with a convenient control panel.

The device consists of two independent units: 1. destemming, 2. grinding.

The destemming assembly consists of a metal basket with holes inside which a beater rotates. Both elements are made of AISI 304 stainless steel. The speeds of the beater and basket can be adjusted using an inverter.

The shredding unit consists of two rubber rollers. Each roll is made of one piece of rubber to facilitate hygiene and cleaning. The distance between the rollers is adjustable. This avoids crushing the seeds and ensures the correct degree of fragmentation and crushing of the berries.