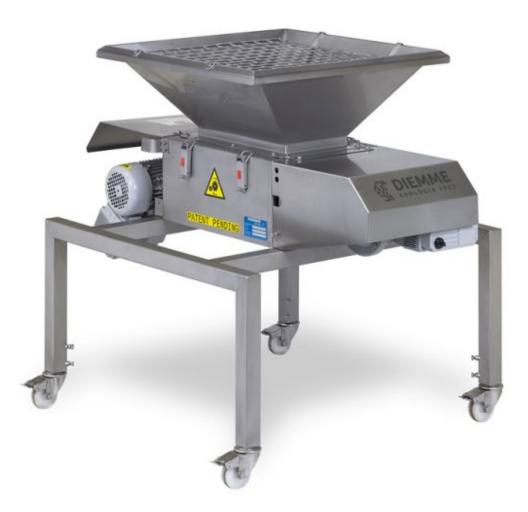

## INDEPENDENT CRUSHING UNIT FOR GRAPES

An independent crushing unit that can be placed in several points of grapes reception and sorting line or directly onto the loading door of the pneumatic press in Kappa Direkt model.

It consists of two food grade rubber crushing rollers. Each roller is stamped in only one piece in order to make hygiene and cleaning operation easy.

New crushing rollers Open Grape are available, as alternative solution to the traditional crushing rollers, coated by food-grade rubber with cylindrical shape studied to enable the berry to be completely opened.