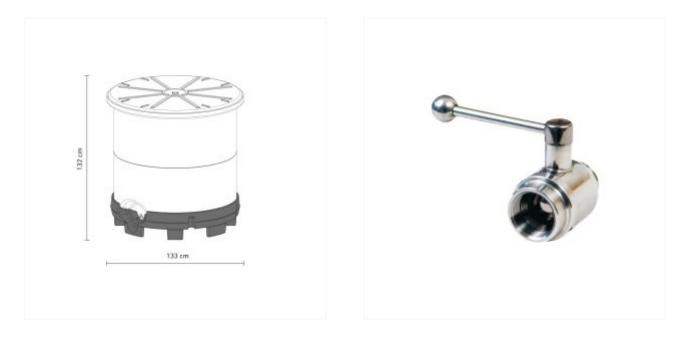

#### OUTLET

The outlet is at the lowest point of the container. Thus, complete emptying is possible. Outlet with stainless steel bushing 1 1/4" IG. The price of the tank includes a stainless steel ball valve - 1 1/4".

Dimensions

- Height: 132 cm
- Diameter: 133 cm