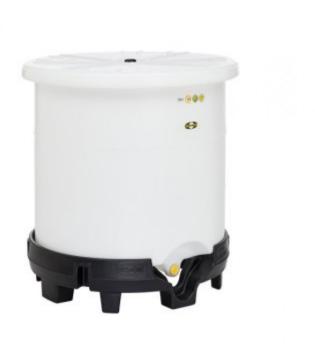

# MASCHING CONTAINER 1000 LITERS WITH COVER

Bruttopreis: 4 579 €

Nettopreis: 3 723 €

The Speidel mashing container is the tried and trusted dipping-edge technology in a new design. It is made of foodsafe and UV-resistant PE material (natural colour without pigments) and is particularly thick-walled for maximum stability and preserving the mash aroma. Thus the container is ideal for storing fruit must and corn mash.

## FOOD SAFE

ROBUSTAs is usual with Speidel, these containers are particularly thick-walled and therefore extremely robust.

## BASE

The PE base is not only stable, it makes it easy for forklifts and pallet trucks to get under the container.

#### DIPPING EDGE

The dipping edge acts as a circular airlock. When filled with liquid, the fermenting mixture inside is protected from bacteria.

- Stackable in empty condition
- Easy to clean due to smooth inner surface
- PE slip-on lid
- Dipping edge
- Completely emptyable due to bottom outlet bead
- Accessable base for forklifts and pallet trucks