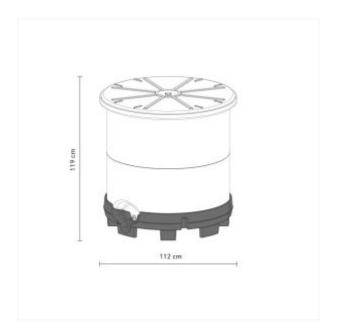

outlet is at the lowest point of the container. Thus, complete emptying is possible. Outlet with stainless steel bushing 1 1/4" IG. The price of the tank includes a stainless steel ball valve - 1 1/4".

#### **BASE**

The PE base is not only stable, it makes it easy for forklifts and pallet trucks to get under the container.

#### **DIPPING EDGE**

The dipping edge acts as a circular airlock. When filled with liquid, the fermenting mixture inside is protected from bacteria.







## Advantages

- Food safe PE material
- Stackable in empty condition
- Easy to clean due to smooth inner surface
- PE slip-on lid
- Dipping edge
- Completely emptyable due to bottom outlet bead
- Accessable base for forklifts and pallet trucks

## **Dimensions**

Height: 119 cmDiameter: 112 cm

## **GALERIE**