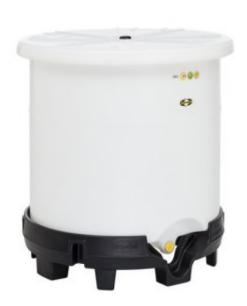

# MASCHING CONTAINER 600 LITERS WITH COVER

Bruttopreis: 4 197 €

Nettopreis: 3 412 €

The Speidel mashing container is the tried and trusted dipping-edge technology in a new design. It is made of foodsafe and UV-resistant PE material (natural colour without pigments) and is particularly thick-walled for maximum stability and preserving the mash aroma. Thus the container is ideal for storing fruit must and corn mash.

#### OUTLET

The outlet is at the lowest point of the container. Thus, complete emptying is possible. Outlet with stainless steel bushing 1 1/4" IG. The price of the tank includes a stainless steel ball valve - 1 1/4".

#### **BASE**

The PE base is not only stable, it makes it easy for forklifts and pallet trucks to get under the container.

#### **DIPPING EDGE**

The dipping edge acts as a circular airlock. When filled with liquid, the fermenting mixture inside is protected from bacteria.