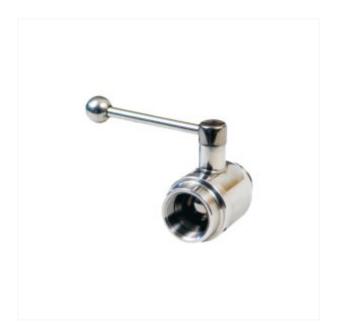

#### OUTLET

The outlet is at the lowest point of the container. Thus, complete emptying is possible. Outlet with stainless steel bushing 1 1/4" IG. The price of the tank includes a stainless steel ball valve - 1 1/4".