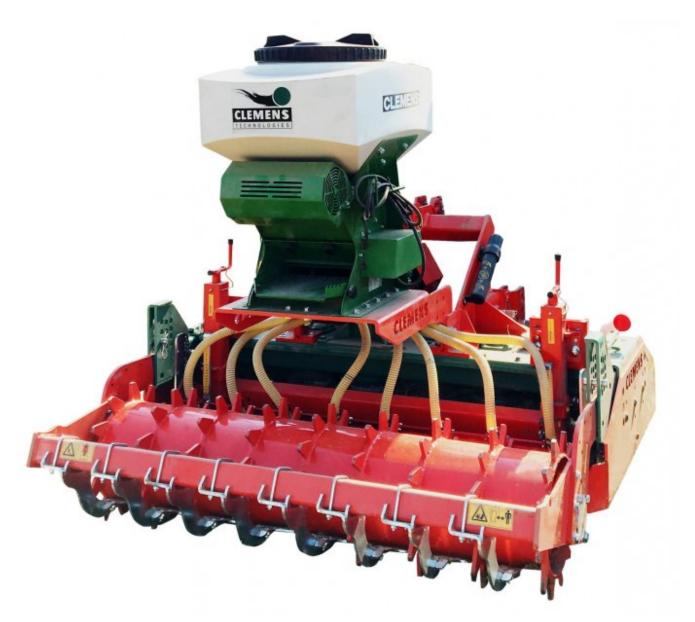

## PNEUMATIC SEED DRILL

The pneumatic seed drill offers many advantages. The electrically controlled seed shaft transports the seed from the container into the air channel. Here the seed is conveyed with the aid of the blower via flexible hoses to the baffle plates and distributed evenly and close to the ground. This ensures exact seed application even in windy conditions!

The pneumatic seeder is designed for soil cultivation (opening the soil) in the inter-row and simultaneous sowing of catch crops. Control of the seeding rate per 1 ha. The seeder is mounted on a solid Hexagon frame, equipped with goose feet, a string roller and a compressed air compressor. 12V power supply. Mounting at the rear of the tractor, CAT 1. The Hexagon frame is adapted to carry many other agricultural equipment by Clemens. Grain tank capacity: 120 liters.