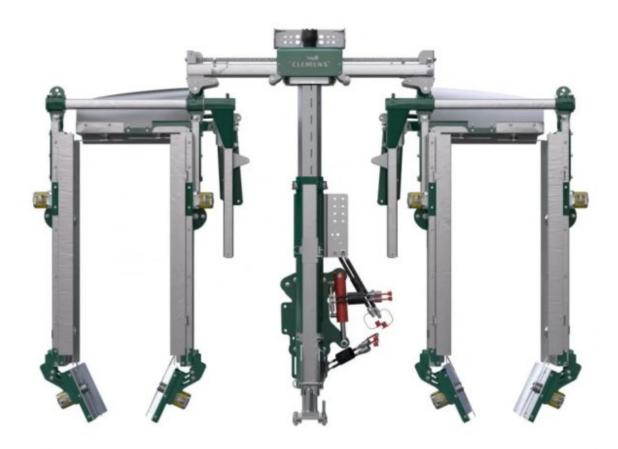

## TRIMMER

The particularly robust yet lightweight trimmer enables you to work on slopes as well as on large flat surfaces. A fully modular design leaves almost nothing to be desired. The cutter bars can be individually adapted to the respective requirements in their contours such as cutting angle, height and width or cutting pattern. The special sickle knives and splash guards on all knife carriers ensure a particularly clean cut of the vine shoots.

## Special features:

- Easy belt change thanks to freely accessible drive train
- Maintenance-free V-ribbed belts for the knife drive no retensioning necessary
- Indirect knife drive via V-ribbed belt Motor protection in case of collision
- Collision protection via gas pressure dampers on both vertical cutter bars
- Sickle knives (wire-repellent) turn downwards less contamination of tractor and machine due to less stray plant parts
- Direction of rotation of the knives can be changed on request