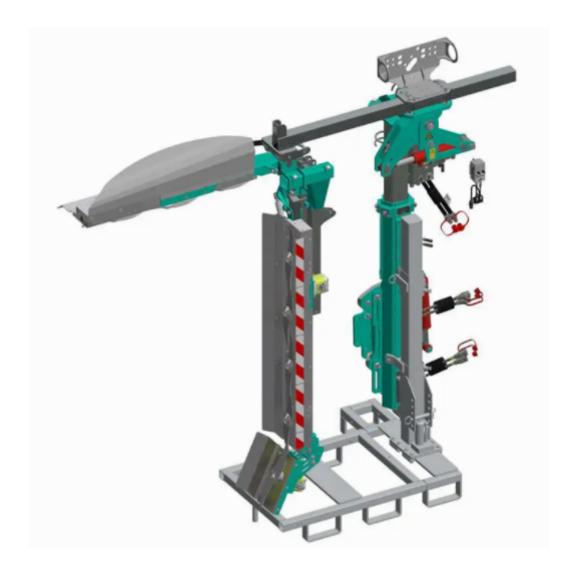

## TRIMMER SINGLE L

The particularly robust yet lightweight trimmer enables you to work on slopes as well as on large flat surfaces. A fully modular design leaves almost nothing to be desired. The cutter bars can be individually adapted to the respective requirements in their contours such as cutting angle, height and width or cutting pattern. The special sickle knives and splash guards on all knife carriers ensure a particularly clean cut of the vine shoots.

## Special features:

- Easy belt change thanks to freely accessible drive train
- Maintenance-free V-ribbed belts for the knife drive no retensioning necessary
- Indirect knife drive via V-ribbed belt Motor protection in case of collision
- Collision protection via gas pressure dampers on both vertical cutter bars
- Sickle knives (wire-repellent) turn downwards less contamination of tractor and machine due to less stray plant parts