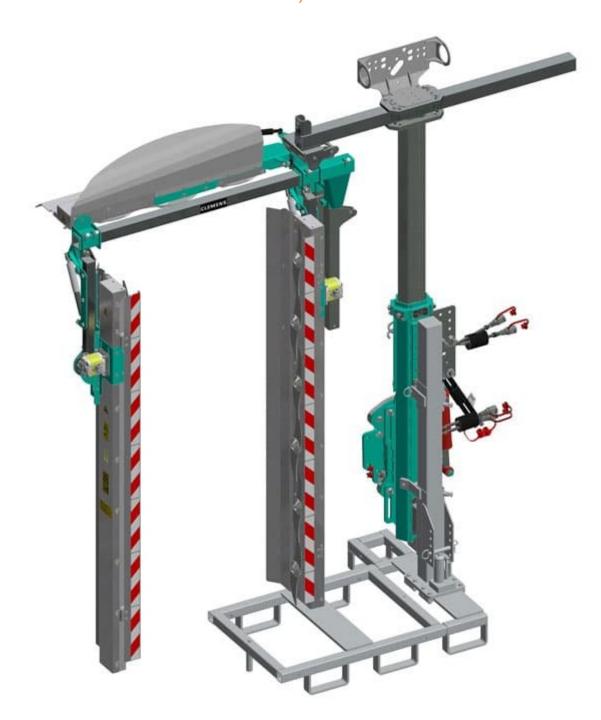

## TRIMMER, SINGLE U

The particularly robust yet lightweight trimmer enables you to work on slopes as well as on large flat surfaces. A fully modular design leaves almost nothing to be desired. The cutter bars can be individually adapted to the respective requirements in their contours such as cutting angle, height and width or cutting pattern. The special sickle knives and splash guards on all knife carriers ensure a particularly clean cut of the vine shoots.

## Special features:

- Easy belt change thanks to freely accessible drive train
- Maintenance-free V-ribbed belts for the knife drive no retensioning necessary

- Indirect knife drive via V-ribbed belt Motor protection in case of collision
- Collision protection via gas pressure dampers on both vertical cutter bars
- Sickle knives (wire-repellent) turn downwards less contamination of tractor and machine due to less stray plant parts
- Direction of rotation of the knives can be changed on request